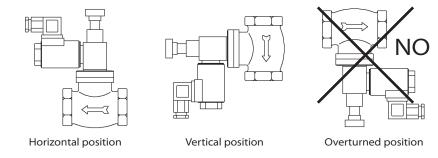

## Installation and positioning

Read instructions before use.

This control must be installed in accordance with the rules in force.

The solenoid valve must be positioned with the arrow stamped on the body turned towards the user appliance. The valve must be positioned upstream of the regulation apparatus and preferably outside the measurement zone.